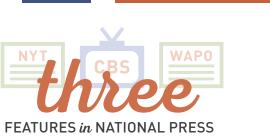

# Our unique and impactful methods received national

attention. Boost Oregon was featured in The New York Times and The Washington Post, and we were the lead segment on the television show, CBS Sunday Morning. We received dozens of requests from across the United States to train medical providers, disseminate our materials, and present at public health conferences.